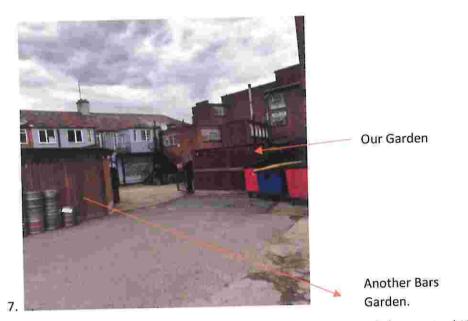

### <u>Photos</u>

000001

8. and 9. No10 Empire parade. Street and Rear View - Commercial property. (Windows are advertising business).

000002

Detter g support

Stetter g Support

4 Letter g Support

(6) Please find attached Picture Evidence (Street Views and gorden View) Confirming The poperties Are Commercial and not for Residential cocupany. (1) Unit 4 tetter g Support.